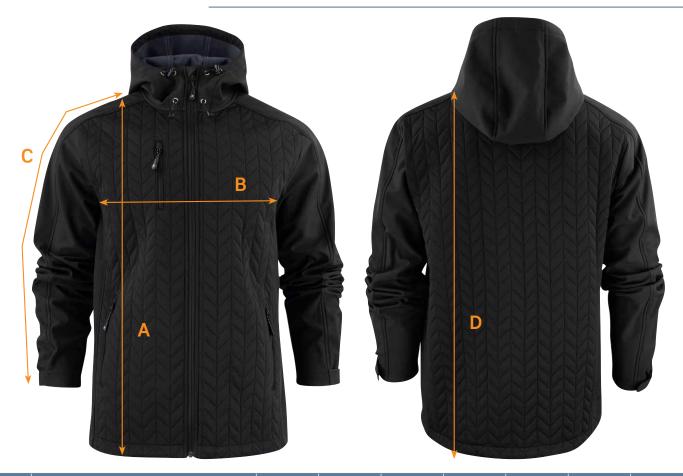

| BRAND:    | James Harvest Sportswear  |
|-----------|---------------------------|
| CODE No.: | JH106                     |
| STYLE:    | Myers Men's Hybrid Jacket |

| Ref.                                                           | Area                              | S  | м    | L  | XL | XXL | 3XL | 5XL |  |
|----------------------------------------------------------------|-----------------------------------|----|------|----|----|-----|-----|-----|--|
| А                                                              | A Body Length from Shoulder Point |    | 74   | 76 | 78 | 80  | 82  | 86  |  |
| В                                                              | 3 1/2 Chest Width                 |    | 56   | 60 | 64 | 68  | 72  | 80  |  |
| С                                                              | Sleeve Length                     | 81 | 82.5 | 84 | 86 | 88  | 90  | 92  |  |
| D                                                              | Body Length (Back)                | 74 | 76   | 78 | 80 | 82  | 84  | 88  |  |
| All measurements are indicative with minimum tolerance of 1cm. |                                   |    |      |    |    |     |     |     |  |